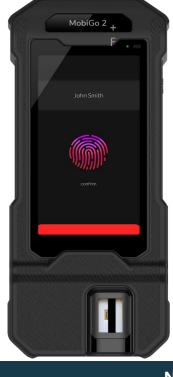

# MobiGo 2+ F

# MobiGo 2+ F

Biometric Scanner powered by

Removable

# MobiGo 2+F

The combination of a true NFC reader, high resolution cameras and efficient biometric finger reader powered by Idemia

Mobility taken to the extreme

Dedicated to Professional use

High grade NFC reader