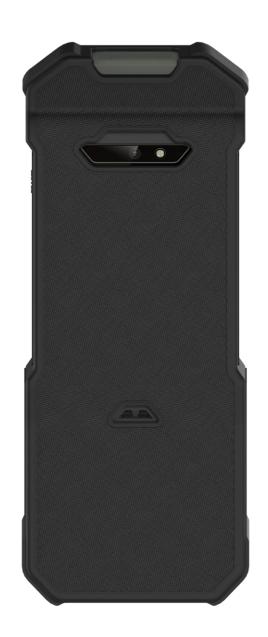

# MobiGo 2+ F

# MobiGo 2+ F

Biometric Scanner powered by

Removable

# MobiGo 2+F

The combination of a true NFC reader, high resolution cameras and efficient biometric finger reader powered by Idemia

Mobility taken to the extreme

Dedicated to Professional use

High grade NFC reader

Fingerprint reader